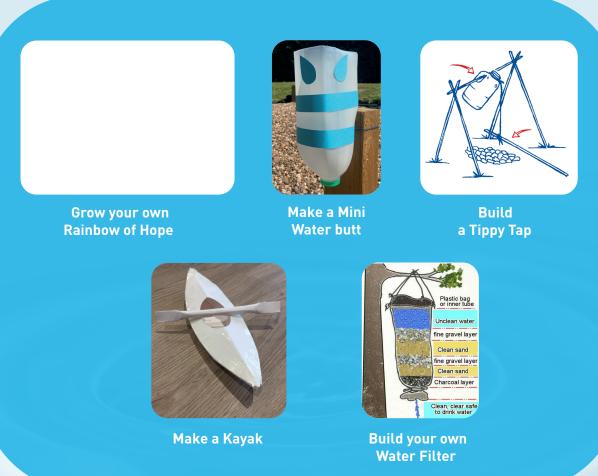

## Instructions

Choose one of the following activities to complete. Full instructions to complete each of the challenges below are located at **https://www.scoutfoundation.info/h2o-2020** 

Send us a photo of your creation when complete to **safeguarding@scoutfoundationni.org.uk** for sharing on our PUBLIC Facebook page.