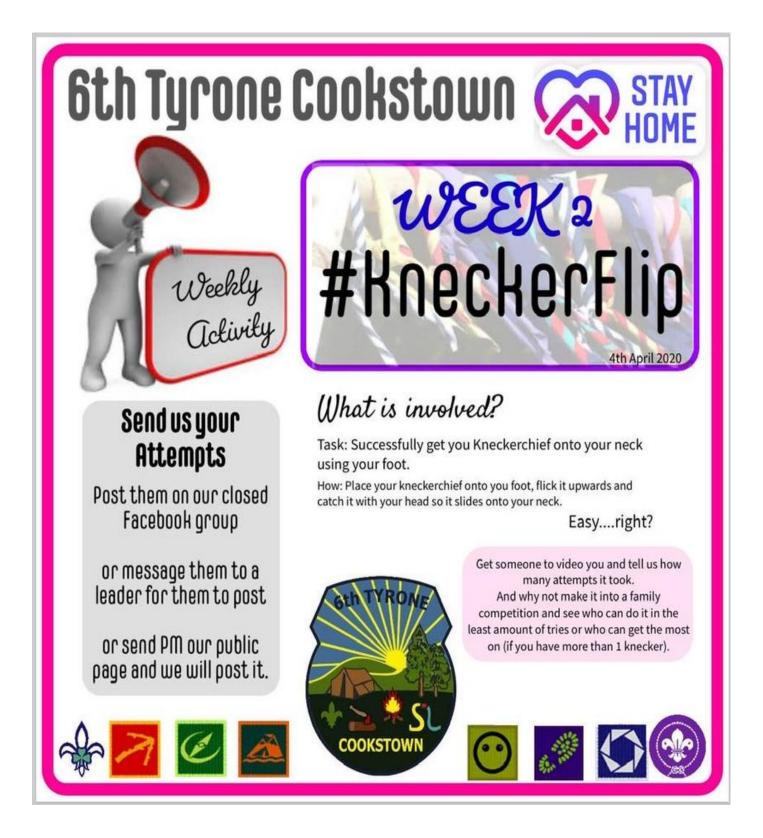

## Scout from Home Ideas









Weekly Activity

Al attempts should be sent to one of the leaders directly, or pm to the Facebook page by Friday 17th April 2020.

We will post one big video at the end of the challenge week with everyone in it.



What is involved?

"A reef knot can't be undone no matter how hard it is pulled. This represents the strength and unity of our worldwide scouting family"

11th April 2020

WEEK 3

Pass the reet

Knot

Task: Catch your kneckerchief and Tie a reef knot, undo

How: Watch the instruction video to get to know how. Get creative

the reef knot and throw the kneckerchief away

with your throws, the crazier the throw the better.