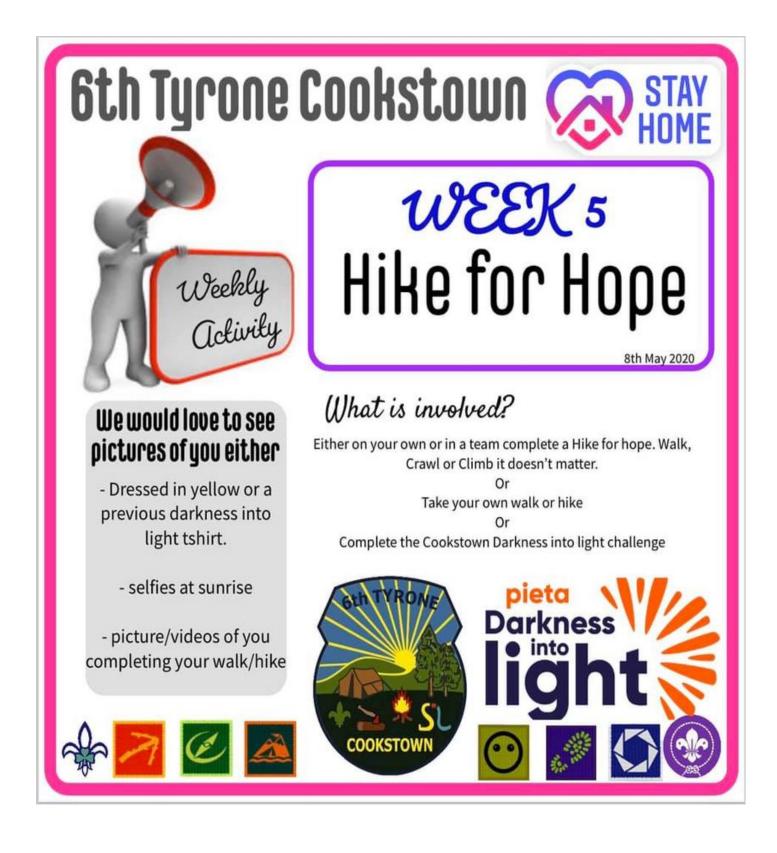

## Scout from Home Ideas









Weekly Activity

Al attempts should be sent to one of the leaders directly, or pm to the Facebook page by Friday 17th April 2020.

We will post one big video at the end of the challenge week with everyone in it.



What is involved?

"A reef knot can't be undone no matter how hard it is pulled. This represents the strength and unity of our worldwide scouting family"

11th April 2020

WEEK 3

Pass the reet

Knot

Task: Catch your kneckerchief and Tie a reef knot, undo

How: Watch the instruction video to get to know how. Get creative

the reef knot and throw the kneckerchief away

with your throws, the crazier the throw the better.