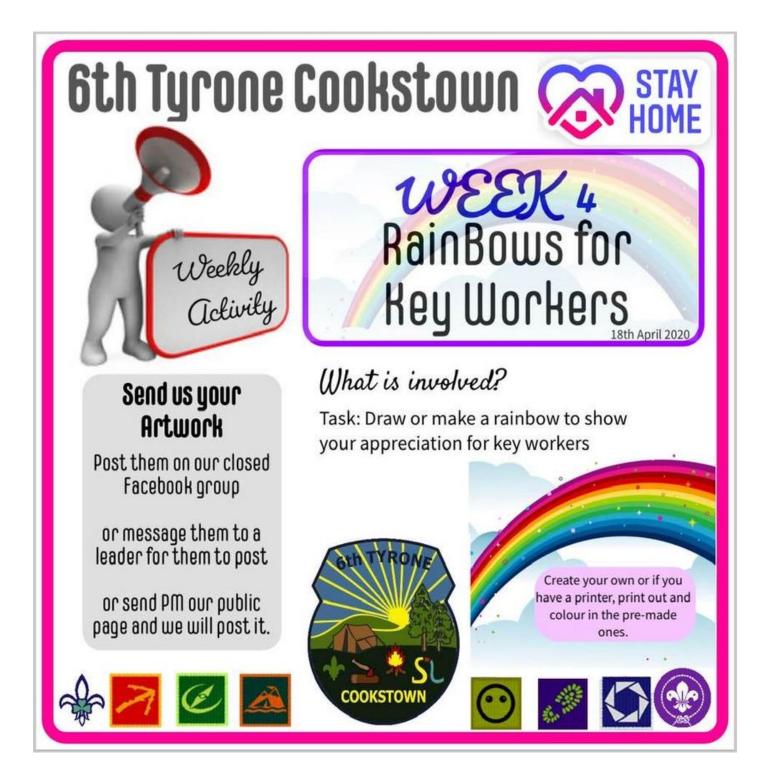

## Scout from Home Ideas









Weekly Activity

Al attempts should be sent to one of the leaders directly, or pm to the Facebook page by Friday 17th April 2020.

We will post one big video at the end of the challenge week with everyone in it.



What is involved?

"A reef knot can't be undone no matter how hard it is pulled. This represents the strength and unity of our worldwide scouting family"

11th April 2020

WEEK 3

Pass the reet

Knot

Task: Catch your kneckerchief and Tie a reef knot, undo

How: Watch the instruction video to get to know how. Get creative

the reef knot and throw the kneckerchief away

with your throws, the crazier the throw the better.