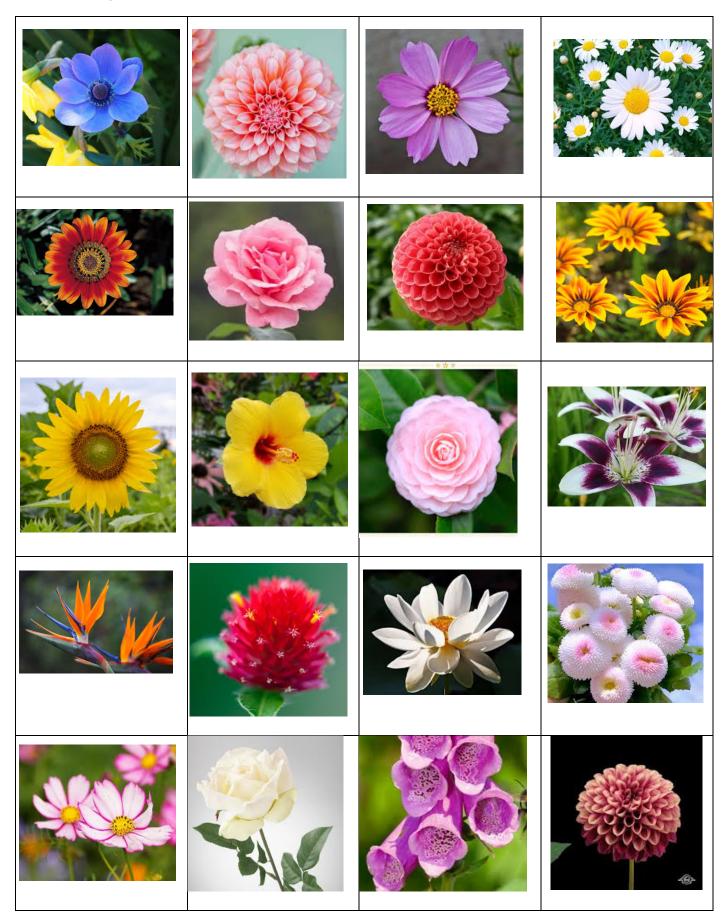

### Flower Bingo

Flower Bingo is a simple relay game which can be played between the sixes. Each six needs a master copy of the full flower sheet and then they require each of the flowers on a separate card/piece of paper. The master sheet is at the top of the hall on the floor. Each six is lined up at the bottom of the hall and have the individual flowers as a bundle. The first cub takes one flower and runs up to the top of the hall and places it on the master sheet in the correct place. They run back and tag the next Cub who takes another flower and runs to the top of the hall to place in the correct position on the master sheet. This repeats until all flowers are used up.

The six with the sheet completed properly, in the fastest time is the winner.