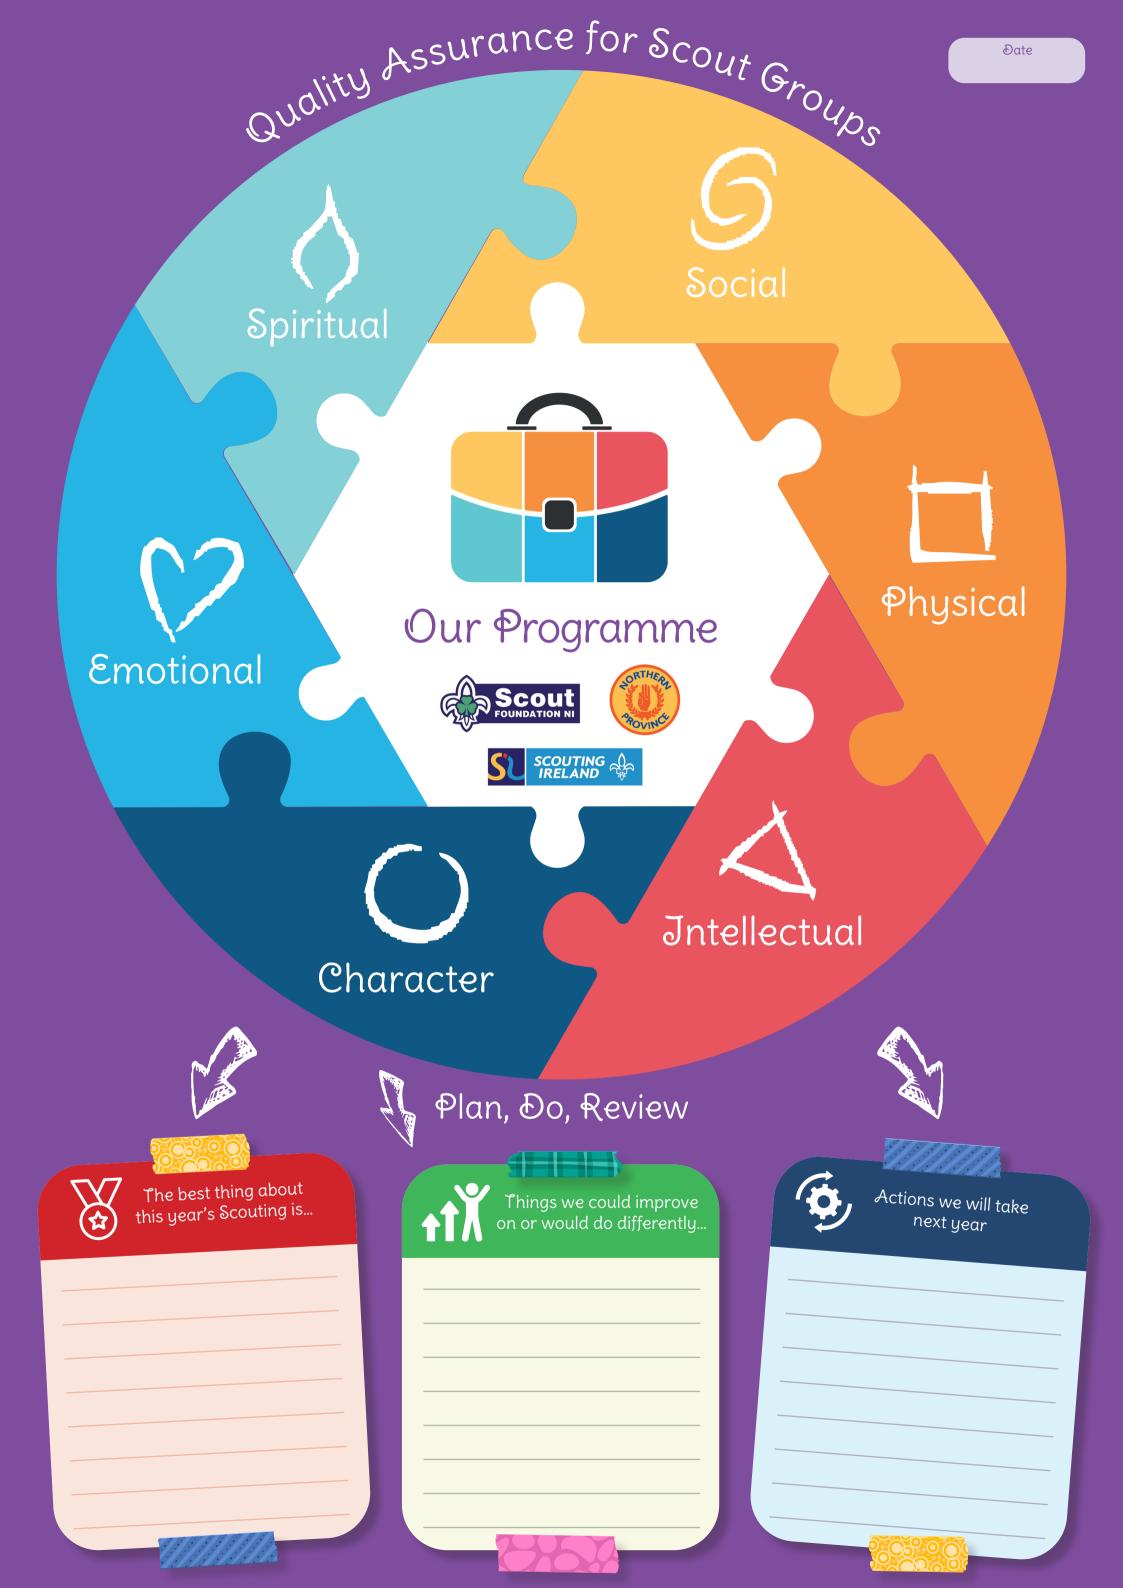

What

...your Group could take part in the Quality Scouting Experience The aim of Quality Scouting Experience (QSE) is to provide a structured framework for Scouts and Scouters to think critically about how their Scout Group functions. QSE is a vital tool in enabling the Scout Group to develop a coherent and relevant Group Development Plan. Both adult scouters and youth members from all sections are invited to participate and in fact it is vital that they do as the scout group belongs to everyone, not just the adults.