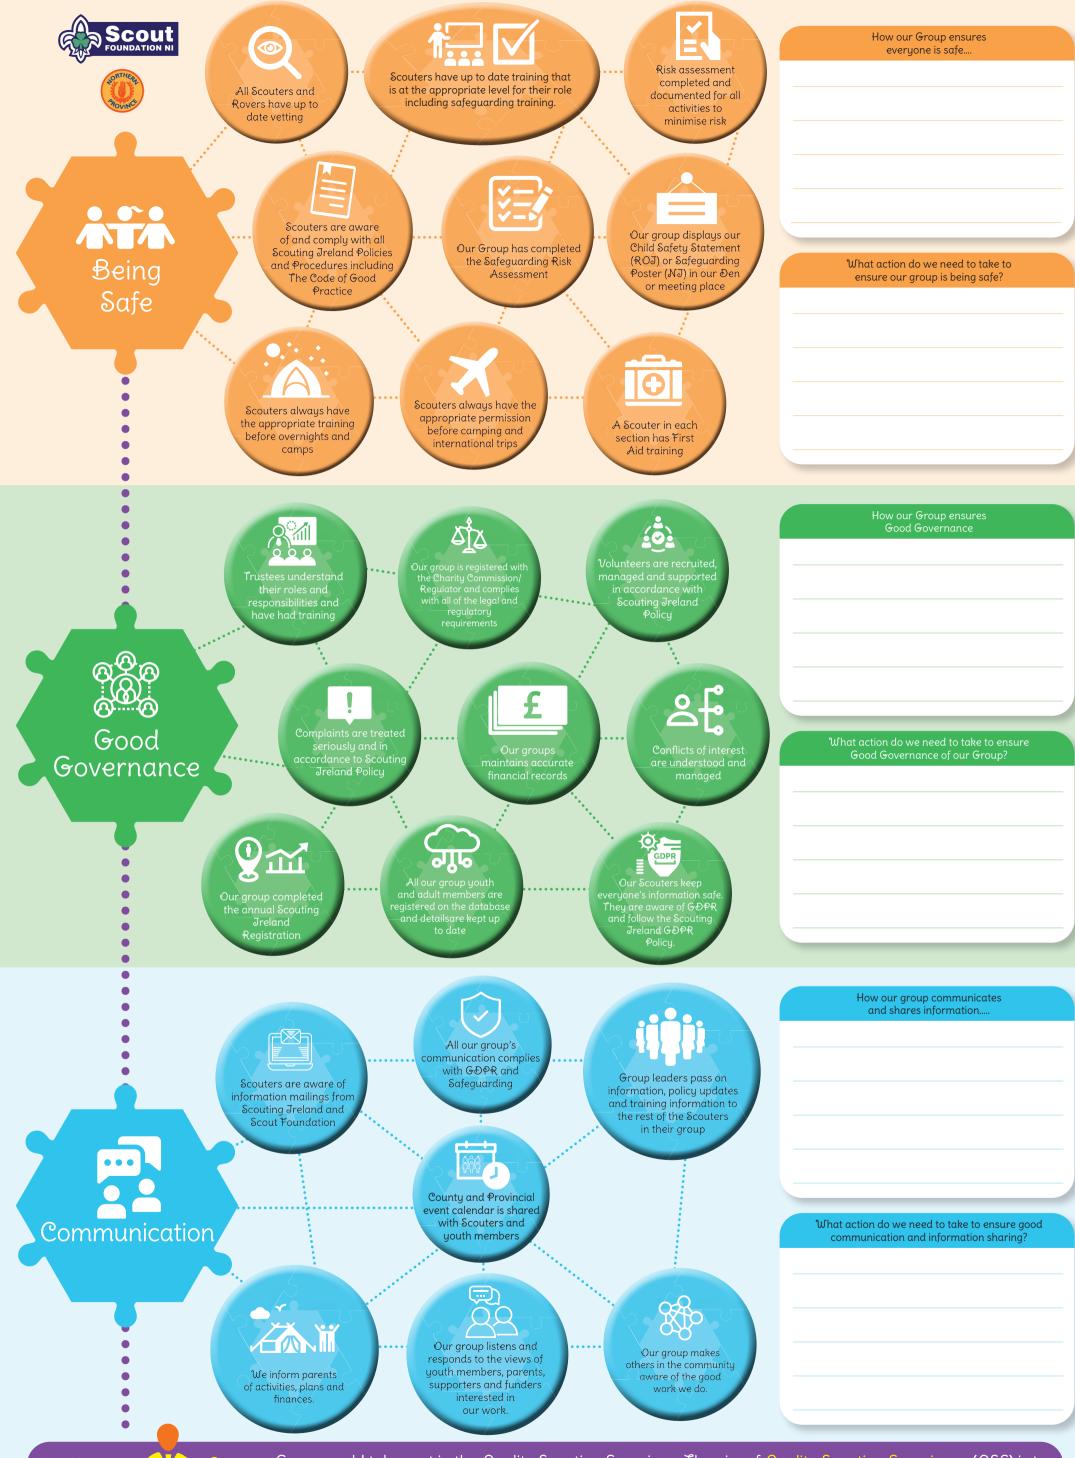

What

...your Group could take part in the Quality Scouting Experience The aim of Quality Scouting Experience (QSE) is to provide a structured framework for Scouts and Scouters to think critically about how their Scout Group functions. QSE is a vital tool in enabling the Scout Group to develop a coherent and relevant Group Development Plan. Both adult scouters and youth members from all sections are invited to participate and in fact it is vital that they do as the scout group belongs to everyone, not just the adults.